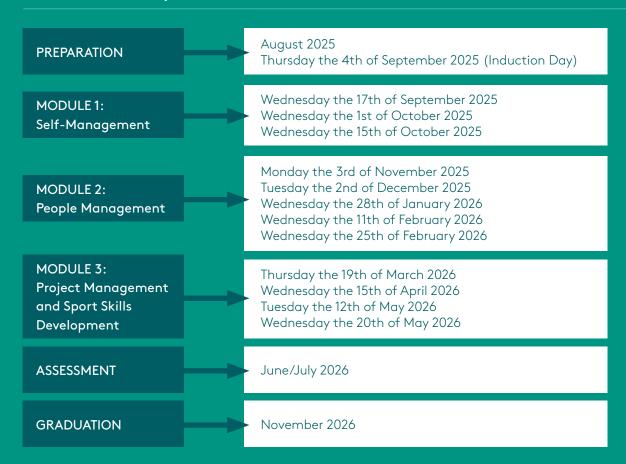

# What are the key dates?

# Where will ACCELERATE take place?

Programme activities will take place either virtually or at an in-person Dublin based venue. These dates will be communicated on the schedule you will receive at the in-person induction for the programme.