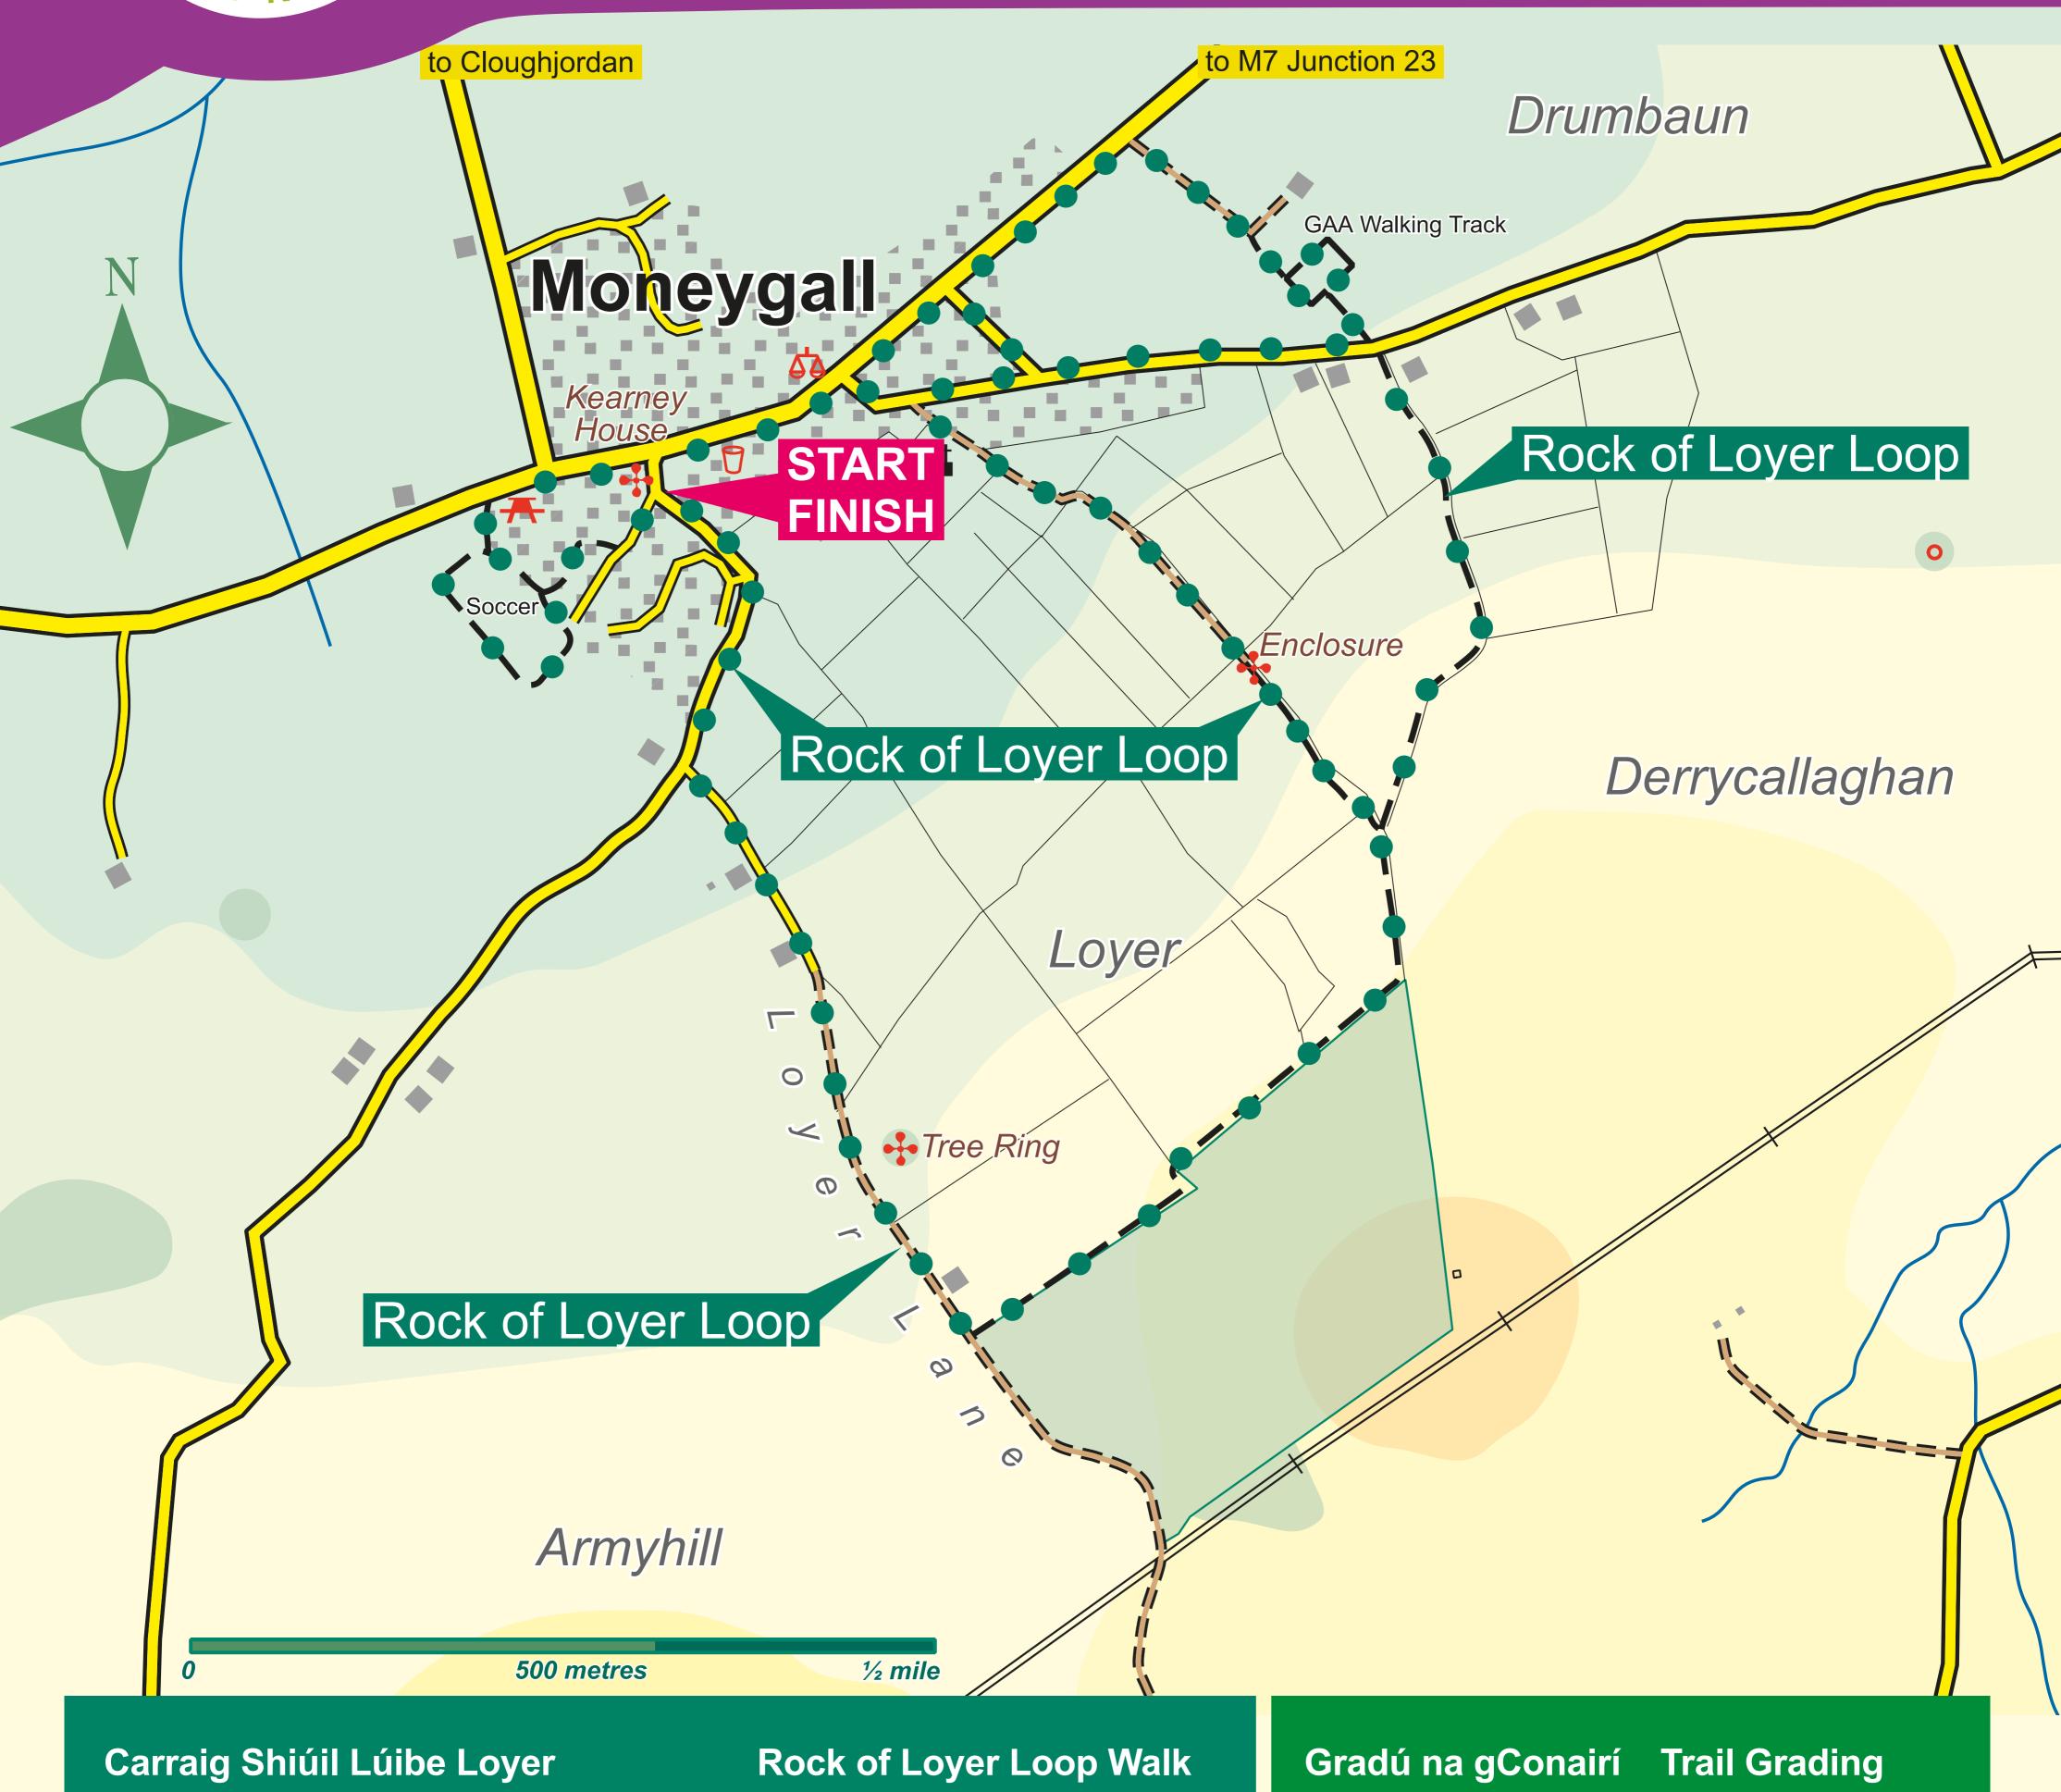

## Rock of Loyer Loop

Conaire Tosaithe: Páirc Gníómhaíochta Muine Gall

Seirbhísí: Muine Gall

Fad: 5.5km

Am: 1 uair

Ascent: 100 m

Trailhead: Moneygall Activity Park

Services: Moneygall

Distance: 5.5km

Time: 1 hr

Ascent: 100 m