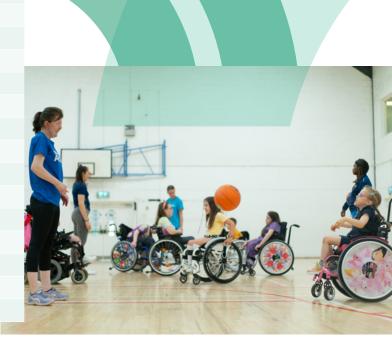

### Total investment from Sport Ireland for 'Sport for All' Disability Supports Club Fund

The 'Sport for All' fund offers every club affiliated within a Sport Ireland recognised National Governing Body an opportunity to provide inclusive programmes and supports for people with a disability.

#### Sport for All Disability Supports Club Fund

Newly introduced in 2022, this scheme was open to the affiliated clubs of Sport Ireland recognised National Governing Bodies. The aim of this fund is to offer clubs small scale grants between €1,000 & €5,000 to deliver disability specific activities within their clubs, providing inclusive opportunities for participation for people with a disability.