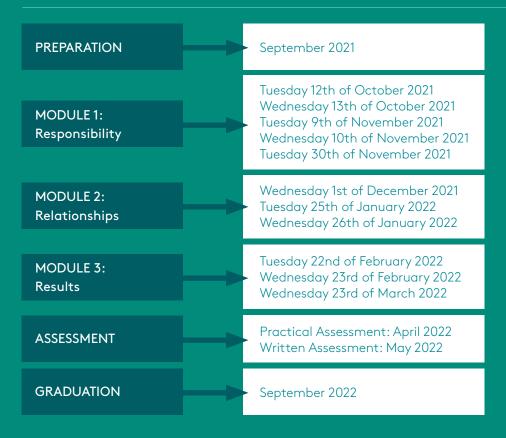

## What are they key dates?

## The programme experience and key features:

ARENA will be highly experiential and will consist of 3 core modules, namely Responsibility, Relationships and Results.

It will include the following elements:

#### **RESPONSIBILITY**

- Self-Awareness
- Organisational and Sectoral Awareness
- Introduction to Management and Leadership
- Diversity and Inclusion
- Governance

#### **RELATIONSHIPS**

- Innovation
- Wellbeing
- Conflict Management
- Communication Management

#### **RESULTS**

- Change Management
- Strategic Leadership
- Leading High Performance Teams