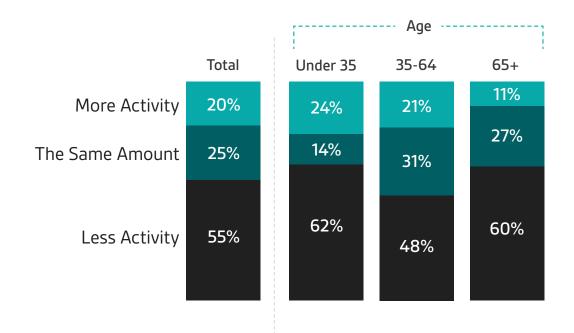

Overall levels of physical activity have decreased since earlier phases of Covid-19 restrictions, however remain ahead of where they were in 2019.

Those that have given up a sport intend to recommence it again once restrictions have ended. Similarly, those that have taken up new activities intend to continue participating in them into the future.