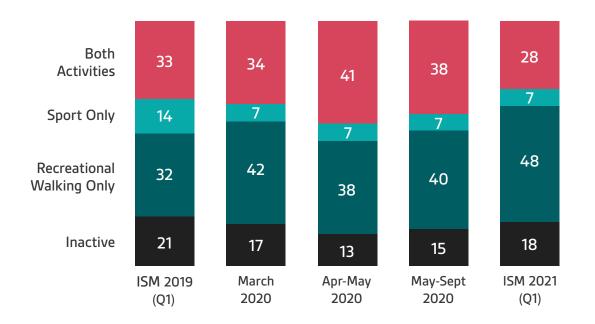

# Levels of inactivity remain lower than in 2019

## Types of Activity Participated In

Inactive means taking part in no sport or recreational walking. It has the same meaning as sedentary in the National Sports Policy.