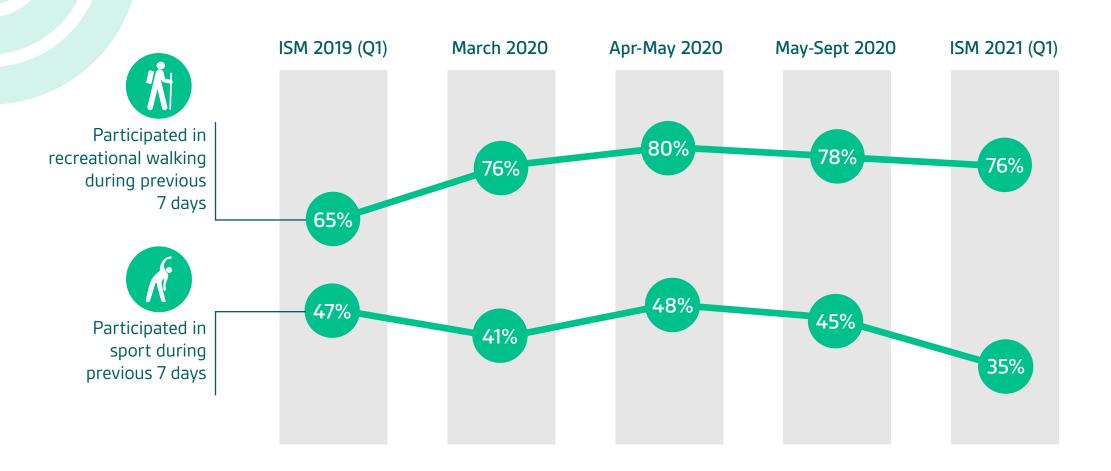

## **Key Findings**

The number of people taking part in sport has reduced due to the various restrictions in respect of organised sports.

The numbers walking for recreation remain significantly ahead of 2019.

Overall levels of physical activity have decreased since earlier phases of Covid-19 restrictions, however remain ahead of where they were in 2019.

Those that have given up a sport intend to recommence it again once restrictions have ended. Similarly, those that have taken up new activities intend to continue participating in them into the future.

There has been a reduction in sports participation however walking for recreation remains ahead of 2019 levels

# Levels of inactivity remain lower than in 2019