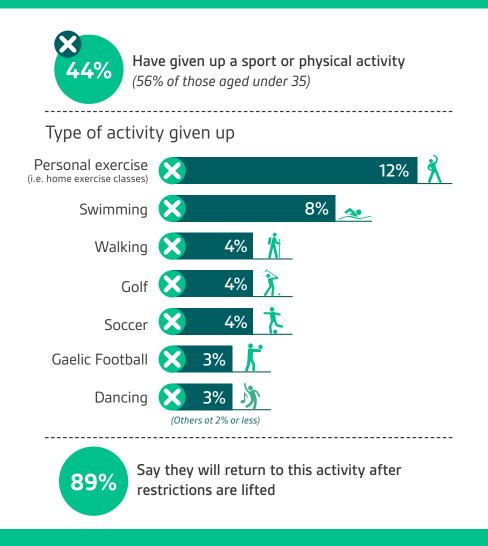

Just over 2 out of 5 people have given up an activity due to Covid-19, however the majority plan to return once restrictions are lifted

(Others at 3% or less)