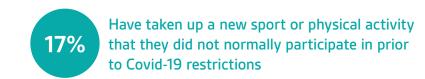

# Roughly 1 in 6 have taken up a new activity since the Covid-19 restrictions with the majority expecting to continue the activity after the restrictions end

Type of activity taken up

Q. In the past 7 days do you think you have done more, less, or the same amount of physical activity compared to a typical week before the Covid-19 restrictions were introduced?