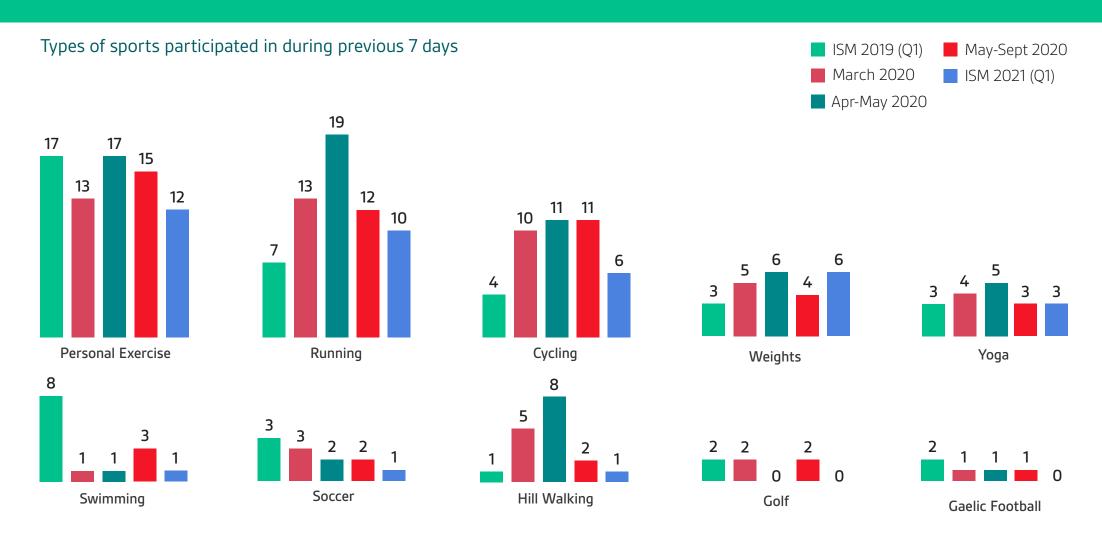

59              | 59               | 45            |
|                 | C2DE             | 38            | 34         | 40              | 34               | 26            |

- As during the first period of restrictions, the gender gap in sports participation has been eliminated with equal proportions of men and women participating in sport.
- Participation rates are lower across all age groups when compared to the 2019 measurement.
- There have been decreases in participation among both social class groups, and a strong social gradient remains with those in the C2DE social class much less likely than ABC1s to participate in sport.

<sup>\*</sup> Figures shown for measurements in 2020 are among 15-24 year olds





# Levels of running, cycling and weight training are higher than in 2019







#### Participation in **Recreational Walking** during previous 7 days

# Walking for recreation remains ahead of 2019 levels despite recent reductions for most groups

|                 | The state of the s | ISM 2019 (Q1) | March 2020 | Apr-May<br>2020 | May-Sept<br>2020 | ISM 2021 (Q1) |
|-----------------|----------------------------------------------------------------------------------------------------------------------------------------------------------------------------------------------------------------------------------------------------------------------------------------------------------------------------------------------------------------------------------------------------------------------------------------------------------------------------------------------------