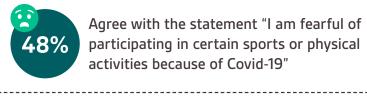

Just over 2 out of 5 people have given up an activity due to Covid-19, however the majority plan to return once restrictions are lifted

(Others at 3% or less)