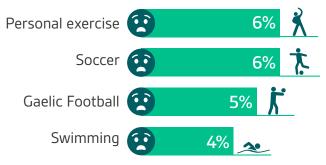

Just over 2 out of 5 people have given up an activity due to Covid-19, however the majority plan to return once restrictions are lifted

(Others at 3% or less)