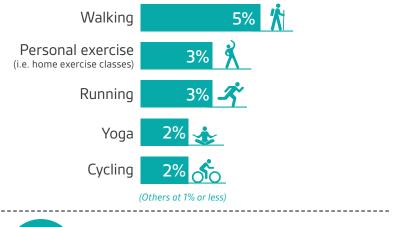

# Roughly 1 in 6 have taken up a new activity since the Covid-19 restrictions with the majority expecting to continue the activity after the restrictions end

Type of activity taken up

Q. In the past 7 days do you think you have done more, less, or the same amount of physical activity compared to a typical week before the Covid-19 restrictions were introduced?