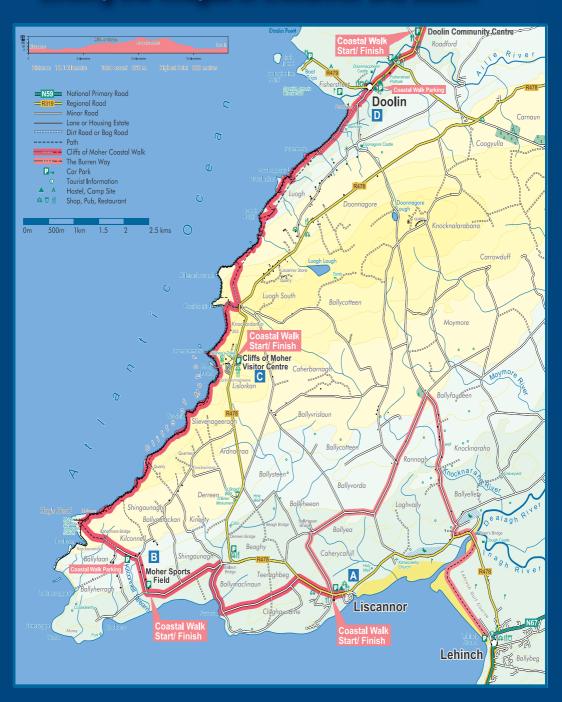

## **Cliffs of Moher Coastal Walk**

Linking the villages of Liscannor and Doolin

| Start/Finish Points                                                                                                                                                                                                                                                                                                                                                                                                                                                                                                                                                                                                                                                                                                                                                                                                                                                                                                                                                                                                                                                                                                                                                                                                                                                                                                                                                                                                                                                                                                                                                                                                                                                                                                                                                                                                                                                                                                                                                                                                                                                                                                            | Liscannor/Sports Field Moher/ Cliffs of Moher Visitor Centre/ Doolin Community Centre |
|--------------------------------------------------------------------------------------------------------------------------------------------------------------------------------------------------------------------------------------------------------------------------------------------------------------------------------------------------------------------------------------------------------------------------------------------------------------------------------------------------------------------------------------------------------------------------------------------------------------------------------------------------------------------------------------------------------------------------------------------------------------------------------------------------------------------------------------------------------------------------------------------------------------------------------------------------------------------------------------------------------------------------------------------------------------------------------------------------------------------------------------------------------------------------------------------------------------------------------------------------------------------------------------------------------------------------------------------------------------------------------------------------------------------------------------------------------------------------------------------------------------------------------------------------------------------------------------------------------------------------------------------------------------------------------------------------------------------------------------------------------------------------------------------------------------------------------------------------------------------------------------------------------------------------------------------------------------------------------------------------------------------------------------------------------------------------------------------------------------------------------|---------------------------------------------------------------------------------------|
| Dist/Time                                                                                                                                                                                                                                                                                                                                                                                                                                                                                                                                                                                                                                                                                                                                                                                                                                                                                                                                                                                                                                                                                                                                                                                                                                                                                                                                                                                                                                                                                                                                                                                                                                                                                                                                                                                                                                                                                                                                                                                                                                                                                                                      | Liscannor - Doolin / Doolin – Liscannor 20km, 4-5hrs                                  |
|                                                                                                                                                                                                                                                                                                                                                                                                                                                                                                                                                                                                                                                                                                                                                                                                                                                                                                                                                                                                                                                                                                                                                                                                                                                                                                                                                                                                                                                                                                                                                                                                                                                                                                                                                                                                                                                                                                                                                                                                                                                                                                                                | Sports Field Moher - Cliffs of Moher Visitor Centre 6km, 2hrs                         |
|                                                                                                                                                                                                                                                                                                                                                                                                                                                                                                                                                                                                                                                                                                                                                                                                                                                                                                                                                                                                                                                                                                                                                                                                                                                                                                                                                                                                                                                                                                                                                                                                                                                                                                                                                                                                                                                                                                                                                                                                                                                                                                                                | Cliffs of Moher Visitor Centre - Doolin 8km, 2 hrs-2 hrs 30                           |
|                                                                                                                                                                                                                                                                                                                                                                                                                                                                                                                                                                                                                                                                                                                                                                                                                                                                                                                                                                                                                                                                                                                                                                                                                                                                                                                                                                                                                                                                                                                                                                                                                                                                                                                                                                                                                                                                                                                                                                                                                                                                                                                                | Cliffs of Moher Visitor Centre - Hags Head return (Moher Walk) 10km, 2hrs 30-3hrs     |
| Terrain                                                                                                                                                                                                                                                                                                                                                                                                                                                                                                                                                                                                                                                                                                                                                                                                                                                                                                                                                                                                                                                                                                                                                                                                                                                                                                                                                                                                                                                                                                                                                                                                                                                                                                                                                                                                                                                                                                                                                                                                                                                                                                                        | Exposed Clifftop path, narrow & steep ascents, flagstone steps, farm tracks, local    |
|                                                                                                                                                                                                                                                                                                                                                                                                                                                                                                                                                                                                                                                                                                                                                                                                                                                                                                                                                                                                                                                                                                                                                                                                                                                                                                                                                                                                                                                                                                                                                                                                                                                                                                                                                                                                                                                                                                                                                                                                                                                                                                                                | and regional road                                                                     |
| Difficulty                                                                                                                                                                                                                                                                                                                                                                                                                                                                                                                                                                                                                                                                                                                                                                                                                                                                                                                                                                                                                                                                                                                                                                                                                                                                                                                                                                                                                                                                                                                                                                                                                                                                                                                                                                                                                                                                                                                                                                                                                                                                                                                     | Difficult. High Levels of Fitness required. Caution Exposed Clifftop path             |
| Minimum Gear                                                                                                                                                                                                                                                                                                                                                                                                                                                                                                                                                                                                                                                                                                                                                                                                                                                                                                                                                                                                                                                                                                                                                                                                                                                                                                                                                                                                                                                                                                                                                                                                                                                                                                                                                                                                                                                                                                                                                                                                                                                                                                                   | Hiking Boots, warm & waterproof clothing, fluid, SPF, Snack, Mobile Phone             |
| Grid Reference                                                                                                                                                                                                                                                                                                                                                                                                                                                                                                                                                                                                                                                                                                                                                                                                                                                                                                                                                                                                                                                                                                                                                                                                                                                                                                                                                                                                                                                                                                                                                                                                                                                                                                                                                                                                                                                                                                                                                                                                                                                                                                                 | R 4182 9216                                                                           |
| La constitución de la constituci |                                                                                       |

## **Directions to Trailheads**

Start/Finish points in Liscannor and the Cliffs of Moher Visitor Centre are on the R478 North of Lehinch. Doolin Start/Finish is on the R479. To reach the trailhead at Moher Sports Field, turn left at Liscannor Stone/The Rock Shop, north of Liscannor Village. Travel straight through the 4 way junction. The Sports Field is on your right after approx, 2km.

## **Trek Guiding**

**A-B** Starting at **Liscannor Village**, follow flagstone markers north, to reach **Moher Sports Field** (6km).

**B-C** From **Moher Sports Field** follow flagstone markers north, taking left turn to reach **Hags Head** (1km).

C-D From Hags Head follow flagstone markers along Clifftop for 5km until you reach Cliffs of Moher Visitor Centre. Services available here.

**D-E** From **O'Briens Tower** follow clifftop path which veers inland to reach farm road. Walk through narrow passage beside cattle pen on your left. Travel through this field, keeping the stone wall on your left, until the path takes a sharp left back to the coastline. Follow the trail into **Doolin Village** (8km).