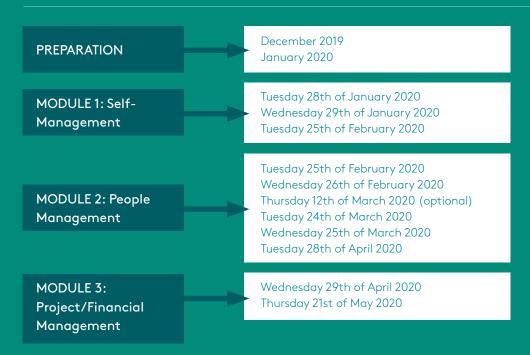

#### When will the programme run?

The programme will commence in December 2019 and will run until May 2020.

#### What are they key dates?